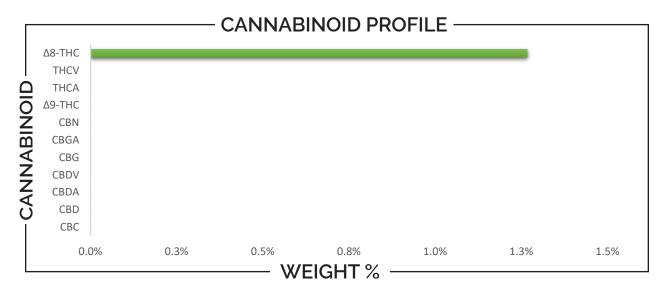

| TOTAL Δ9-THC | Δ8-ΤΗС   | TOTAL CANNABINOIDS |
|--------------|----------|--------------------|
| ND           | 65.90 mg | 65.90 mg           |

| CANNABINOID                                                       |  | WEIGHT (%)           |               | MG/Gummy (5.2g) |                                |                  |
|-------------------------------------------------------------------|--|----------------------|---------------|-----------------|--------------------------------|------------------|
| CBC                                                               |  | <b>→</b>             | ND            |                 | <b>→</b> N                     | ID               |
| CBD                                                               |  | <b>→</b>             | ND            |                 | <b>→</b> N                     | ID               |
| CBDA                                                              |  | <b>→</b>             | ND            |                 | <b>→</b> N                     | ID               |
| CBDV                                                              |  | → ND → ND            |               | ID              |                                |                  |
| CBG                                                               |  | <b>→</b>             | ND            |                 | <b>→</b> N                     | ID               |
| CBGA                                                              |  | <b></b>              | ND            |                 | → ND                           |                  |
| CBN                                                               |  | <b>→</b>             | ND            |                 | → ND                           |                  |
| Δ8-THC                                                            |  | <b>→</b>             | 1.27          |                 | 65.90                          |                  |
| Δ9-THC                                                            |  | <b></b>              | ND ND         |                 | ID                             |                  |
| THCA                                                              |  | <b>→</b>             | <b>→</b> ND — |                 | → ND                           |                  |
| THCV                                                              |  | <b>→</b>             | → ND — ND     |                 | ID                             |                  |
| Analysis Method: TP-POT-05<br>Total THC = (0.877 x THCA) + Δ9-THC |  | Prepared<br>Prep Dat | ,             | /2024           | Analyzed By:<br>Analysis Date: | BRB<br>2/26/2024 |