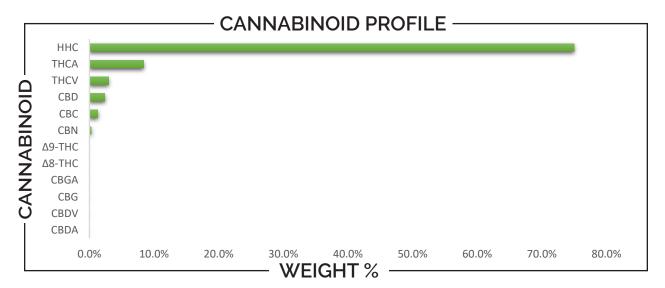

| THCa  | TOTAL HHC | TOTAL CANNABINOIDS |
|-------|-----------|--------------------|
| 8.40% | 74.98%    | 90.35%             |

| CANNABINOID                                                                                                     | )      | WEIGH                                   | łΤ (%)                          | МС                             | /G              |
|-----------------------------------------------------------------------------------------------------------------|--------|-----------------------------------------|---------------------------------|--------------------------------|-----------------|
| CBC                                                                                                             |        | 1.3                                     | 1                               | <b>1</b> 3.                    | 05              |
| CBD                                                                                                             |        | 2.41 24.09                              |                                 | 09                             |                 |
| CBDA                                                                                                            |        | → ND → ND                               |                                 | D                              |                 |
| CBDV                                                                                                            |        | → ND → ND                               |                                 | D                              |                 |
| CBG                                                                                                             |        | → ND → ND                               |                                 | D                              |                 |
| CBGA                                                                                                            |        | → ND → ND                               |                                 | D                              |                 |
| CBN                                                                                                             |        | 0.29                                    |                                 | 2.88                           |                 |
| Δ8-ΤΗС                                                                                                          |        | → ND —                                  |                                 | → ND                           |                 |
| Δ9-THC                                                                                                          |        | → ND → ND                               |                                 | D                              |                 |
| TOTAL HHC                                                                                                       |        | → 74.98                                 |                                 | ).79                           |                 |
| THCA                                                                                                            |        | → 8.4                                   | 8.40                            |                                | 00              |
| THCV                                                                                                            |        | <b>→</b> 2.9                            | 6 —                             | <b>→</b> 29.                   | .65             |
| Analysis Method: TP-POT-05<br>Total THC = (0.877 x THCA) +<br>Total CBD = (0.877 x CBDA) +<br>ND = Not Detected | ∆9-THC | Prepared By:<br>Prep Date:<br>Batch ID: | BRB<br>5/1/2024<br>MAY0124A-POT | Analyzed By:<br>Analysis Date: | BRB<br>5/1/2024 |

Total HHC = 9S-HHC + 9R-HHC

APPROVED BY:

JUSTIN HALL

LAB DIRECTOR

J. Hell

5/2/2024

SIGNATURE

SIGNED ON